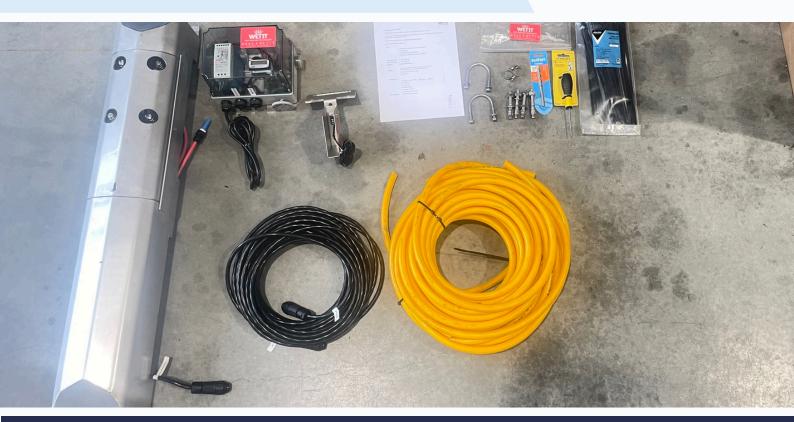

### **AWO COMPONENTS**

#### What's in the box?

Spray arm, control box, 2x30m (98') cable, 1 x 30m (98') teatdip spray hose.

#### Frame

If you don't have 2m (9') of race, you can purchase our pre-made frame to create a ready-to-go system!

#### Extra Hose

30m (98') not enough? Need to replace old hose? Buy extra in 10m (33') lots as required.

#### Extra Cable

30m (98') not enough? Need to replace old cable? Buy extra in 10m (33') lots as required.

\*\*\*The AWO does NOT come with a fluid control pump\*\*\*
if you don't have a suitable one on-farm, add one to your
order or talk to the team about options for you.