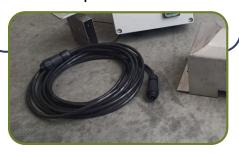

#### Extra Cable

30m (98') not enough? Need to replace old cable? Buy extra in 10m (33') lots as required.

\*\*\*The AWO does NOT come with a fluid control pump\*\*\*
if you don't have a suitable one on-farm, add one to your
order or talk to the team about options for you.