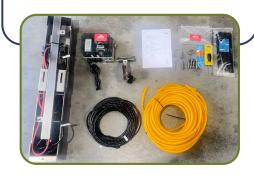

### **AWO COMPONENTS**

#### What's in the box?

Spray arm, control box, 2x30m (98') cable, 1 x 30m (98') teatdip spray hose.