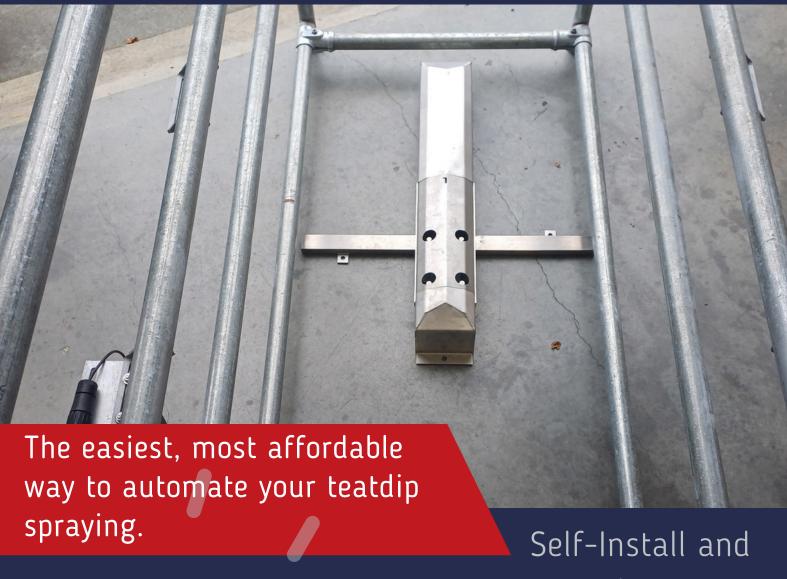

### **AWO COMPONENTS**

#### What's in the box?

Spray arm, control box, 2x30m (98') cable, 1 x 30m (98') teatdip spray hose.

#### Frame

If you don't have 2m (9') of race, you can purchase our pre-made frame to create a ready-to-go system!